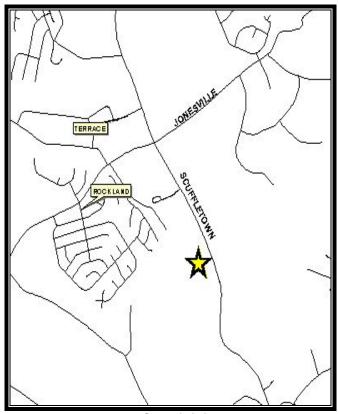

## **Site Description:**

Take Woodruff Road to the 5-Forks intersection. Turn right (southeast) onto Scuffletown Road. Follow Scuffletown Road past its intersection with Jonesville Road. Subject property is on the west side of Scuffletown after the new elementary school.