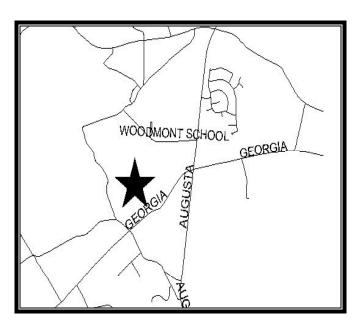

## Site Description:

Follow Augusta Road (Hwy 25) South towards Greenwood. At the intersection of Augusta Road and West Georgia Road turn left (west). The Subject property is on the right just before the intersection with Waycross Church Road.