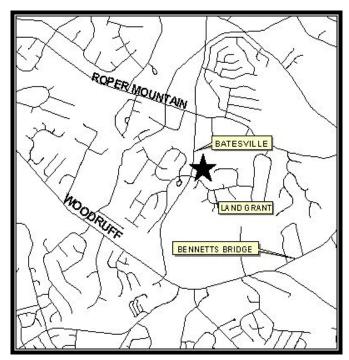

## Site Description:

Take Woodruff Road to its intersection owith Batesville Road. Turn left (north) onto Batesville Road. Follow Batesville Road to its intersection with Land Grant Drive. Turn right (east) onto Land Grant Drive in Kilgore Plantation. Subject property s on the left (north) side of Land Grant Drive.