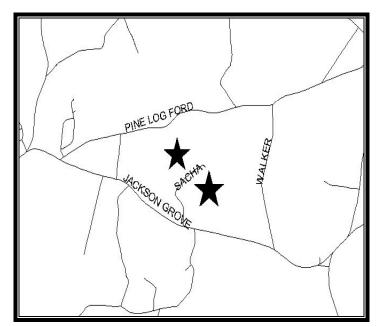

## **Site Description:**

Take Hwy 276 (25 Business) to Tigerville Road. Turn right (east) onto Tigerville Road. Follow Tigerville Road to Jackson Grove Road. Turn right (South East) onto Jackson Grove Road. Turn left onto Sacha Lane. Subject property is on both sides of the road.

**Existing Access:** Sacha Lane **Fire District:** North Greenville

Proposed Sewer: Septic County Council District: 17 (Dill)

Sewer District: N/A Census Tract: 39.02

Proposed Water Source: Blue Ridge Planning Area: Northside