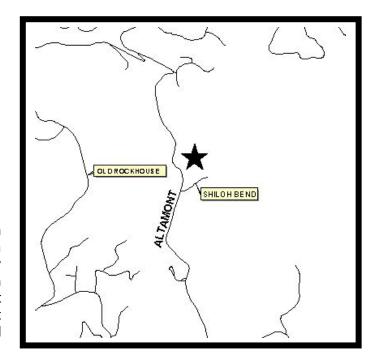

## **Site Description:**

Take Poinsett Hwy north to its intersection with Hwy. 291. Turn right (east) onto hwy 291. then turn left (northeast) onto Hwy 253. follow Hwy 253 to its intersection with Altamont Road. Turn left (northwest) onto Altamont Road. Subject property is on the northeast side of Altamont Road just after its intersection with Shilo Bend Road.