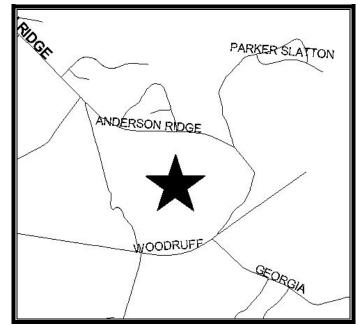

## Site Description:

Follow I-385 south towards Columbia. Exit at the Woodruff Road Exit. Turn left (east) and follow Woodruff Road out until you pass Lee Vaughn Road. The Subject property is on the left just before Anderson Ridge Road.