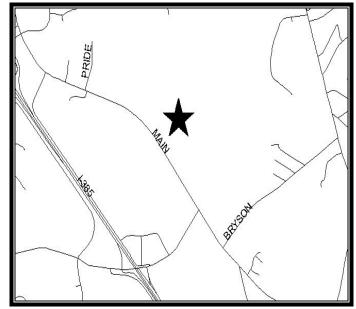

## Site Description:

Follow I –385 South towards Columbia. Exit at the Fairview Road Exit. Turn left (east) onto Fairview Road and follow until you reach Main Street. Turn right (south) onto Main Street. The subject property is on the left just past Pride Street.