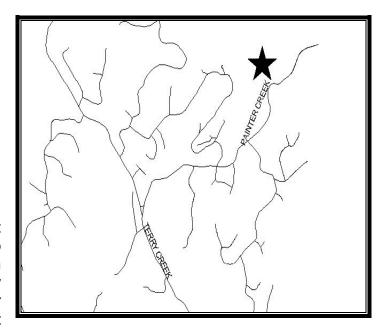

## **Site Description:**

Take Hwy 25 North past Hwy 11. Turn right (east) onto Old Hwy 25. Take Old Hwy 25 to its intersection with Terry Creek Road. Turn left (north) onto Terry Creek Road. Follow Terry Creek Rd to its intersection with Painter Creek Road. Subject property is on the right side of Painter Creek Road just before the pavement ends.

**Existing Access:** Painter Creek Road **Fire District:** Glassy Mountain

Proposed Sewer: Septic County Council District: 17 (Dill)

Sewer District: N/A Census Tract: 40

Proposed Water Source: Blue Ridge Planning Area: Northside