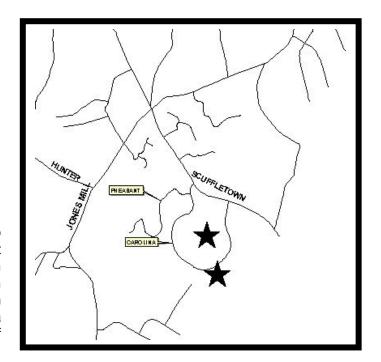

## **Site Description:**

Take I-385 southeast to Simpsonville. Exit onto East Georgia Road. Follow Georgia Road east thru Simpsonville all the way to Scuffletown Road. Turn right (southeast onto Scuffletown Road. Follow Scuffletown to its intersection with Carolina Way. Turn left (south) onto Carolina Way. Subject property is on both sides of Carolina Way.