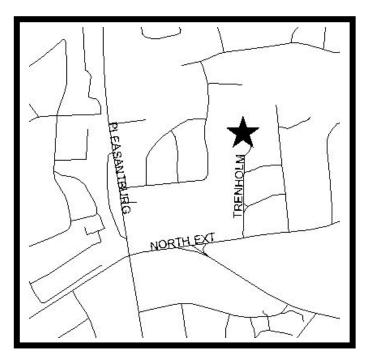

## Site Description:

Follow Church Street until intersection with East North Street. Turn right (east) onto East North Street and follow through intersection of East North and Pleasantburg. Just after the Fresh Market turn left (north) onto Trenholm. The subject property is at the end of the cul-de-sac.