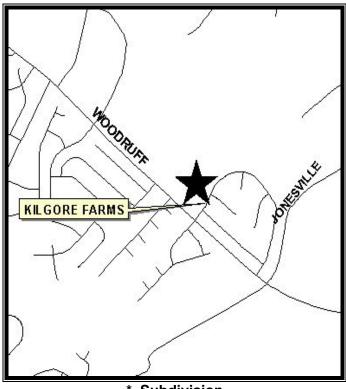

## Site Description:

Take I-385 southeast to its intersection with Woodruff Road. Exit onto Woodruff Road east toward Woodruff. Follow Woodruff Road to its first intersection with Kilgore Farms Circle. Turn left, north onto Kilgore Farms Circle. Subject property is on the west side of Kilgore Farms Circle.

\* Subdivision

| Developer:                                 | Sean Hogan                                                      | Engineer/Surveyor: | Chip Fogleman, P.E.                                                                 |
|--------------------------------------------|-----------------------------------------------------------------|--------------------|-------------------------------------------------------------------------------------|
| Address:                                   | Hogan Properties<br>Post Office Box 416<br>Greenville, SC 29602 | Address:           | Reichert Consultants, Inc.<br>870 Cleveland Street, Unit 1B<br>Greenville, SC 29601 |
| <b>Telephone Number:</b><br>(864) 444-8928 |                                                                 | Telephone Number   | :<br>(864) 271-8633                                                                 |
|                                            |                                                                 |                    |                                                                                     |
| Block Book Number: 550.2-1-14.3            |                                                                 | Acres:             | 16.1                                                                                |
| Zoning:                                    | R-15                                                            | Lots:              | 37                                                                                  |
| Extension of An Existing Development: Yes  |                                                                 | Streets:           | 0.30 Mile (Public)                                                                  |
| Existing Acc                               | cess: Kilgore Farms Circle                                      | Fire District:     | Clear Springs – E. Simpsonville                                                     |
| Proposed S                                 | ewer: Public                                                    | County Council Dis | trict: 27 (Kirven)                                                                  |
| Sewer Distri                               | ct: Metro                                                       | Census Tract:      | 28.10                                                                               |
| Proposed Water Source: GWS                 |                                                                 | Planning Area:     | Enoree                                                                              |
| TAZ:                                       | 369                                                             | Variance:          | Yes                                                                                 |