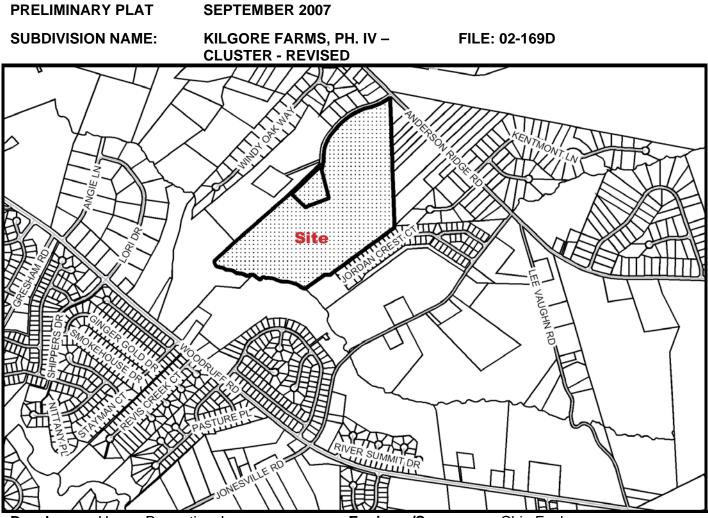

| Developer:Hogan ProAddress:P. O. Box<br>Greenville |                                           | Hogan Pr | operties, Inc.       | Engineer/Surveyor:       | Chip Fogleman<br>FRF, Inc.                    |
|----------------------------------------------------|-------------------------------------------|----------|----------------------|--------------------------|-----------------------------------------------|
|                                                    |                                           |          | ≪ 416<br>∋, SC 29602 | Address:                 | 725 Lowndes Hill Road<br>Greenville, SC 29607 |
| Telephone Number: 8                                |                                           |          | 864-444-8928         | Telephone Number:        | 864-271-8633                                  |
|                                                    | Block Book Number:                        |          | 550.2-1-10.2 & 10.6  | Acres:                   | 70                                            |
| Zoning:<br>Existing Access:                        |                                           |          | R-15                 | Lots:                    | 199                                           |
|                                                    |                                           | cess:    | Anderson Mill Road   | Planning Area:           | Enoree                                        |
|                                                    | Extension of An Existing Development: Yes |          | Streets:             | 2.0 Miles Public         |                                               |
|                                                    | Proposed Sewer:                           |          | Public               | Fire District:           | Clear Springs                                 |
|                                                    | Sewer District:                           |          | Metropolitan         | County Council District: | 27 (Kirven)                                   |

Proposed Water Source: GWS

TAZ: 383 Census Tract:

Variance:

28.10

No