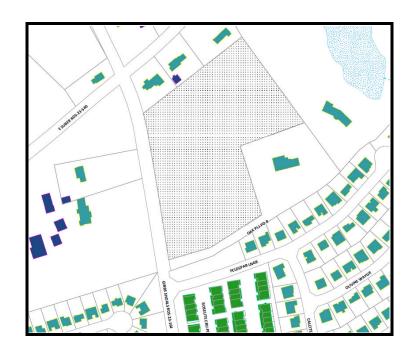

PRELIMINARY PLAT: JUNE 2012

SUBDIVISION NAME: Wellington FILE: 2012-107

Developer: Wellington Partners, LLC Engineer/Surveyor: Paul J. Harrison, P.E.

Address: 1427 Laurens Road, Suite H

Greenville, SC 29607

Address: Bluewater Civil Design

19 Washington Park, Ste. 100

Greenville, SC 29601

Telephone Number: (864) 238-5512 Telephone Number: (864) 735-5068

Block Book Number: 0529030100200 Acres: 8.95

Zoning: R-S Acres Saved: N/A

Existing Access: Gibb Shoals Road Tree Credits: N/A

Planning Area: Greer Lots: 12

Extension of An Existing Development: No Streets: 637 LF (Public)

Proposed Sewer: Septic Fire District: Pelham Batesville

Sewer District: Metro County Council District: 21 (Burns)

Proposed Water Source: Greer CPW Census Tract: 25.03

TAZ: 289 Variance: No