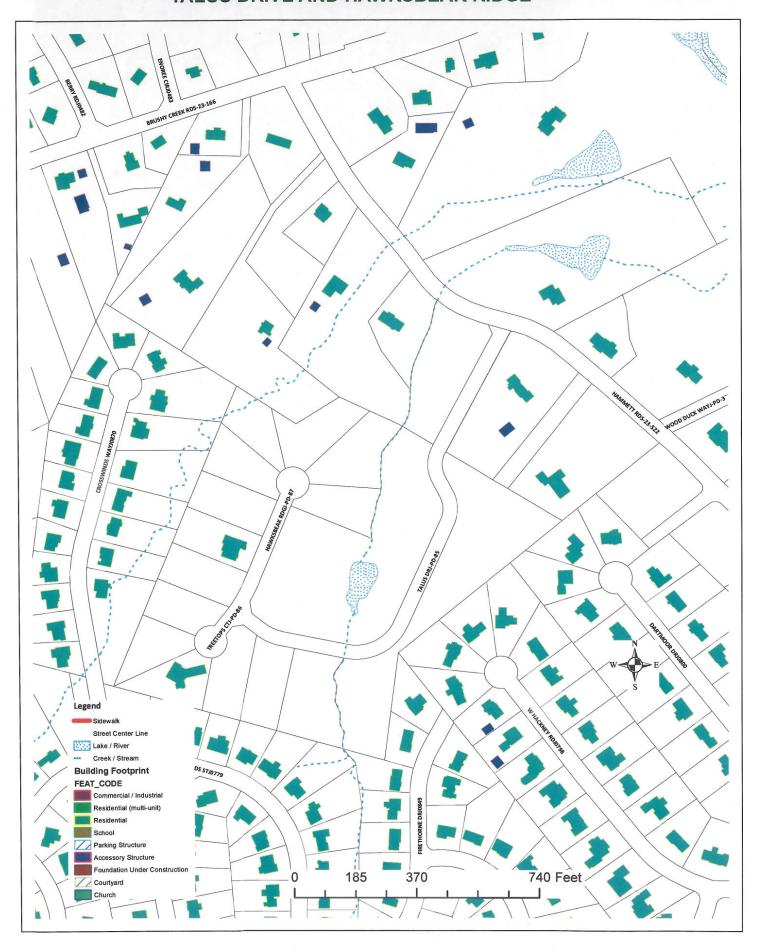

| APPLICATION FOR A ROAD N                                                                                                                                           | NAME CHANGE               |                               |
|--------------------------------------------------------------------------------------------------------------------------------------------------------------------|---------------------------|-------------------------------|
| <u>APPLICANT</u>                                                                                                                                                   |                           |                               |
| Name: JMR Partnership                                                                                                                                              |                           |                               |
| Address: P.O. Box 8 Taylors, SC 29687                                                                                                                              |                           |                               |
| Telephone Number: (305) 423-987                                                                                                                                    | 2                         |                               |
| ROAD:                                                                                                                                                              |                           |                               |
| County, Private, or State Road Name:_                                                                                                                              | Location Map- Attached    |                               |
| County or State Road Number(s):                                                                                                                                    |                           |                               |
| Tax Map Number(s): Adjoins Tax M<br>538.47-1-1 thru 3, and 10-15                                                                                                   | Map Sheet Numbers:        |                               |
| Proposed New/ Corrected Name:                                                                                                                                      |                           |                               |
| (1) Riley Hill Court                                                                                                                                               |                           |                               |
| (2)                                                                                                                                                                |                           | _                             |
| (3)                                                                                                                                                                |                           | _                             |
| Location Description (Please attach a l                                                                                                                            | ocation map):             |                               |
| From: Talus Drive To: Cul-de-sac                                                                                                                                   |                           |                               |
| Reason for Change/Correction:                                                                                                                                      |                           |                               |
| JMR Partnership acquired ownership of first developer established the road narroad names.                                                                          |                           |                               |
| PETITION: A petition must be submitted for a road 100% participation of all property own signing the petition must be duly recorby the proposed name change.  FEE: | ers whose property fronts | s along the road. All persons |
| The application fee is \$500.00 for all c change. If the application is approved, is to be replaced.                                                               |                           |                               |
|                                                                                                                                                                    | APPROVAL                  |                               |
| Public Works                                                                                                                                                       |                           | Date:                         |
| E-911 Coordinator                                                                                                                                                  |                           | Date:                         |
| Planning Commission                                                                                                                                                |                           | Date:                         |
|                                                                                                                                                                    |                           |                               |

## PETITION FOR THE RENAMING OF A ROAD IN GREENVILLE COUNTY

| We, the undersigned applicable   | property owners, do hereby  | support the renaming of County/State |
|----------------------------------|-----------------------------|--------------------------------------|
| Road No.J-PD-87                  | , now known as Hawksbeak    | Ridge, and located on Tax Map No.    |
| Adjoins Tax Map Sheet Numb       | ers: 538.47-1-1 thru 3, and | 10-15, as indicated on the attached  |
| application to: Riley Hill Court |                             |                                      |