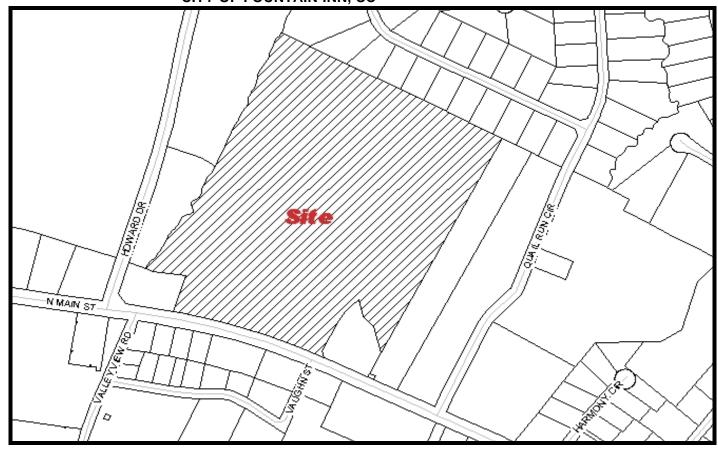

PRELIMINARY PLAT: SEPTEMBER 2009

SUBDIVISION NAME: VILLAGE AT FOUNTAIN INN FILE: 09-153

CITY OF FOUNTAIN INN, SC

**Developer:** Fountain Inn Partners, LLC Engineer/Surveyor: Mark Binsz, P.E. Site Design, Inc

PD Zoning: **Acres Saved:** N/A

**Existing Access: Tree Credits:** N/A Main St.

Fountain Inn, SC

Planning Area: Fountain Inn Lots: 2

Extension of An Existing Development: No Streets: 0.057 (Public)

Proposed Sewer: Public Fire District: Fountain Inn