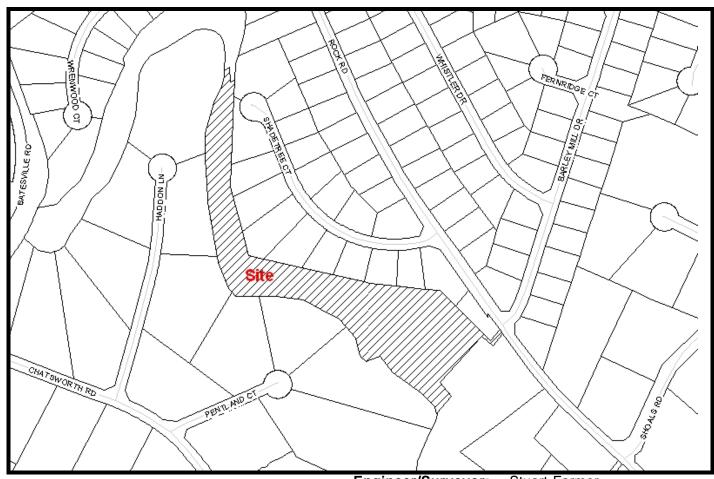

PRELIMINARY PLAT: AUGUST 2009

SUBDIVISION NAME: CHATSWORTH ENCLAVE (CLUSTER) FILE: 09-142

**Developer:** Steve Young

Tiffany Homes, Inc,

Address: 10 East Lewis Plaza

Greenville, SC 29605

**Telephone Number: (864) 232-8880** 

Block Book Number: 530.8-1-25

Zoning: RS

Existing Access: Rock Road

Planning Area: Enoree

Engineer/Surveyor: Stuart Farmer

Freeland & Associates, Inc.

Address: 323 West Stone Avenue

Greenville, SC 29609

**Telephone Number:** (864) 271-4924

Acres: 5.39 Acres

Acres Saved: 4.08 Acres

Tree Credits: To be Provided

Lots: 5

Extension of An Existing Development: No Streets: 0.08 Miles (Private)

Proposed Sewer: Public Fire District: Pelham Batesville Fire

Sew er District: Metro. Sewer District County Council District: 21 (Burns)

Proposed Water Source: GWS Census Tract: 28.09

TAZ: 381 & 382 Variance: No