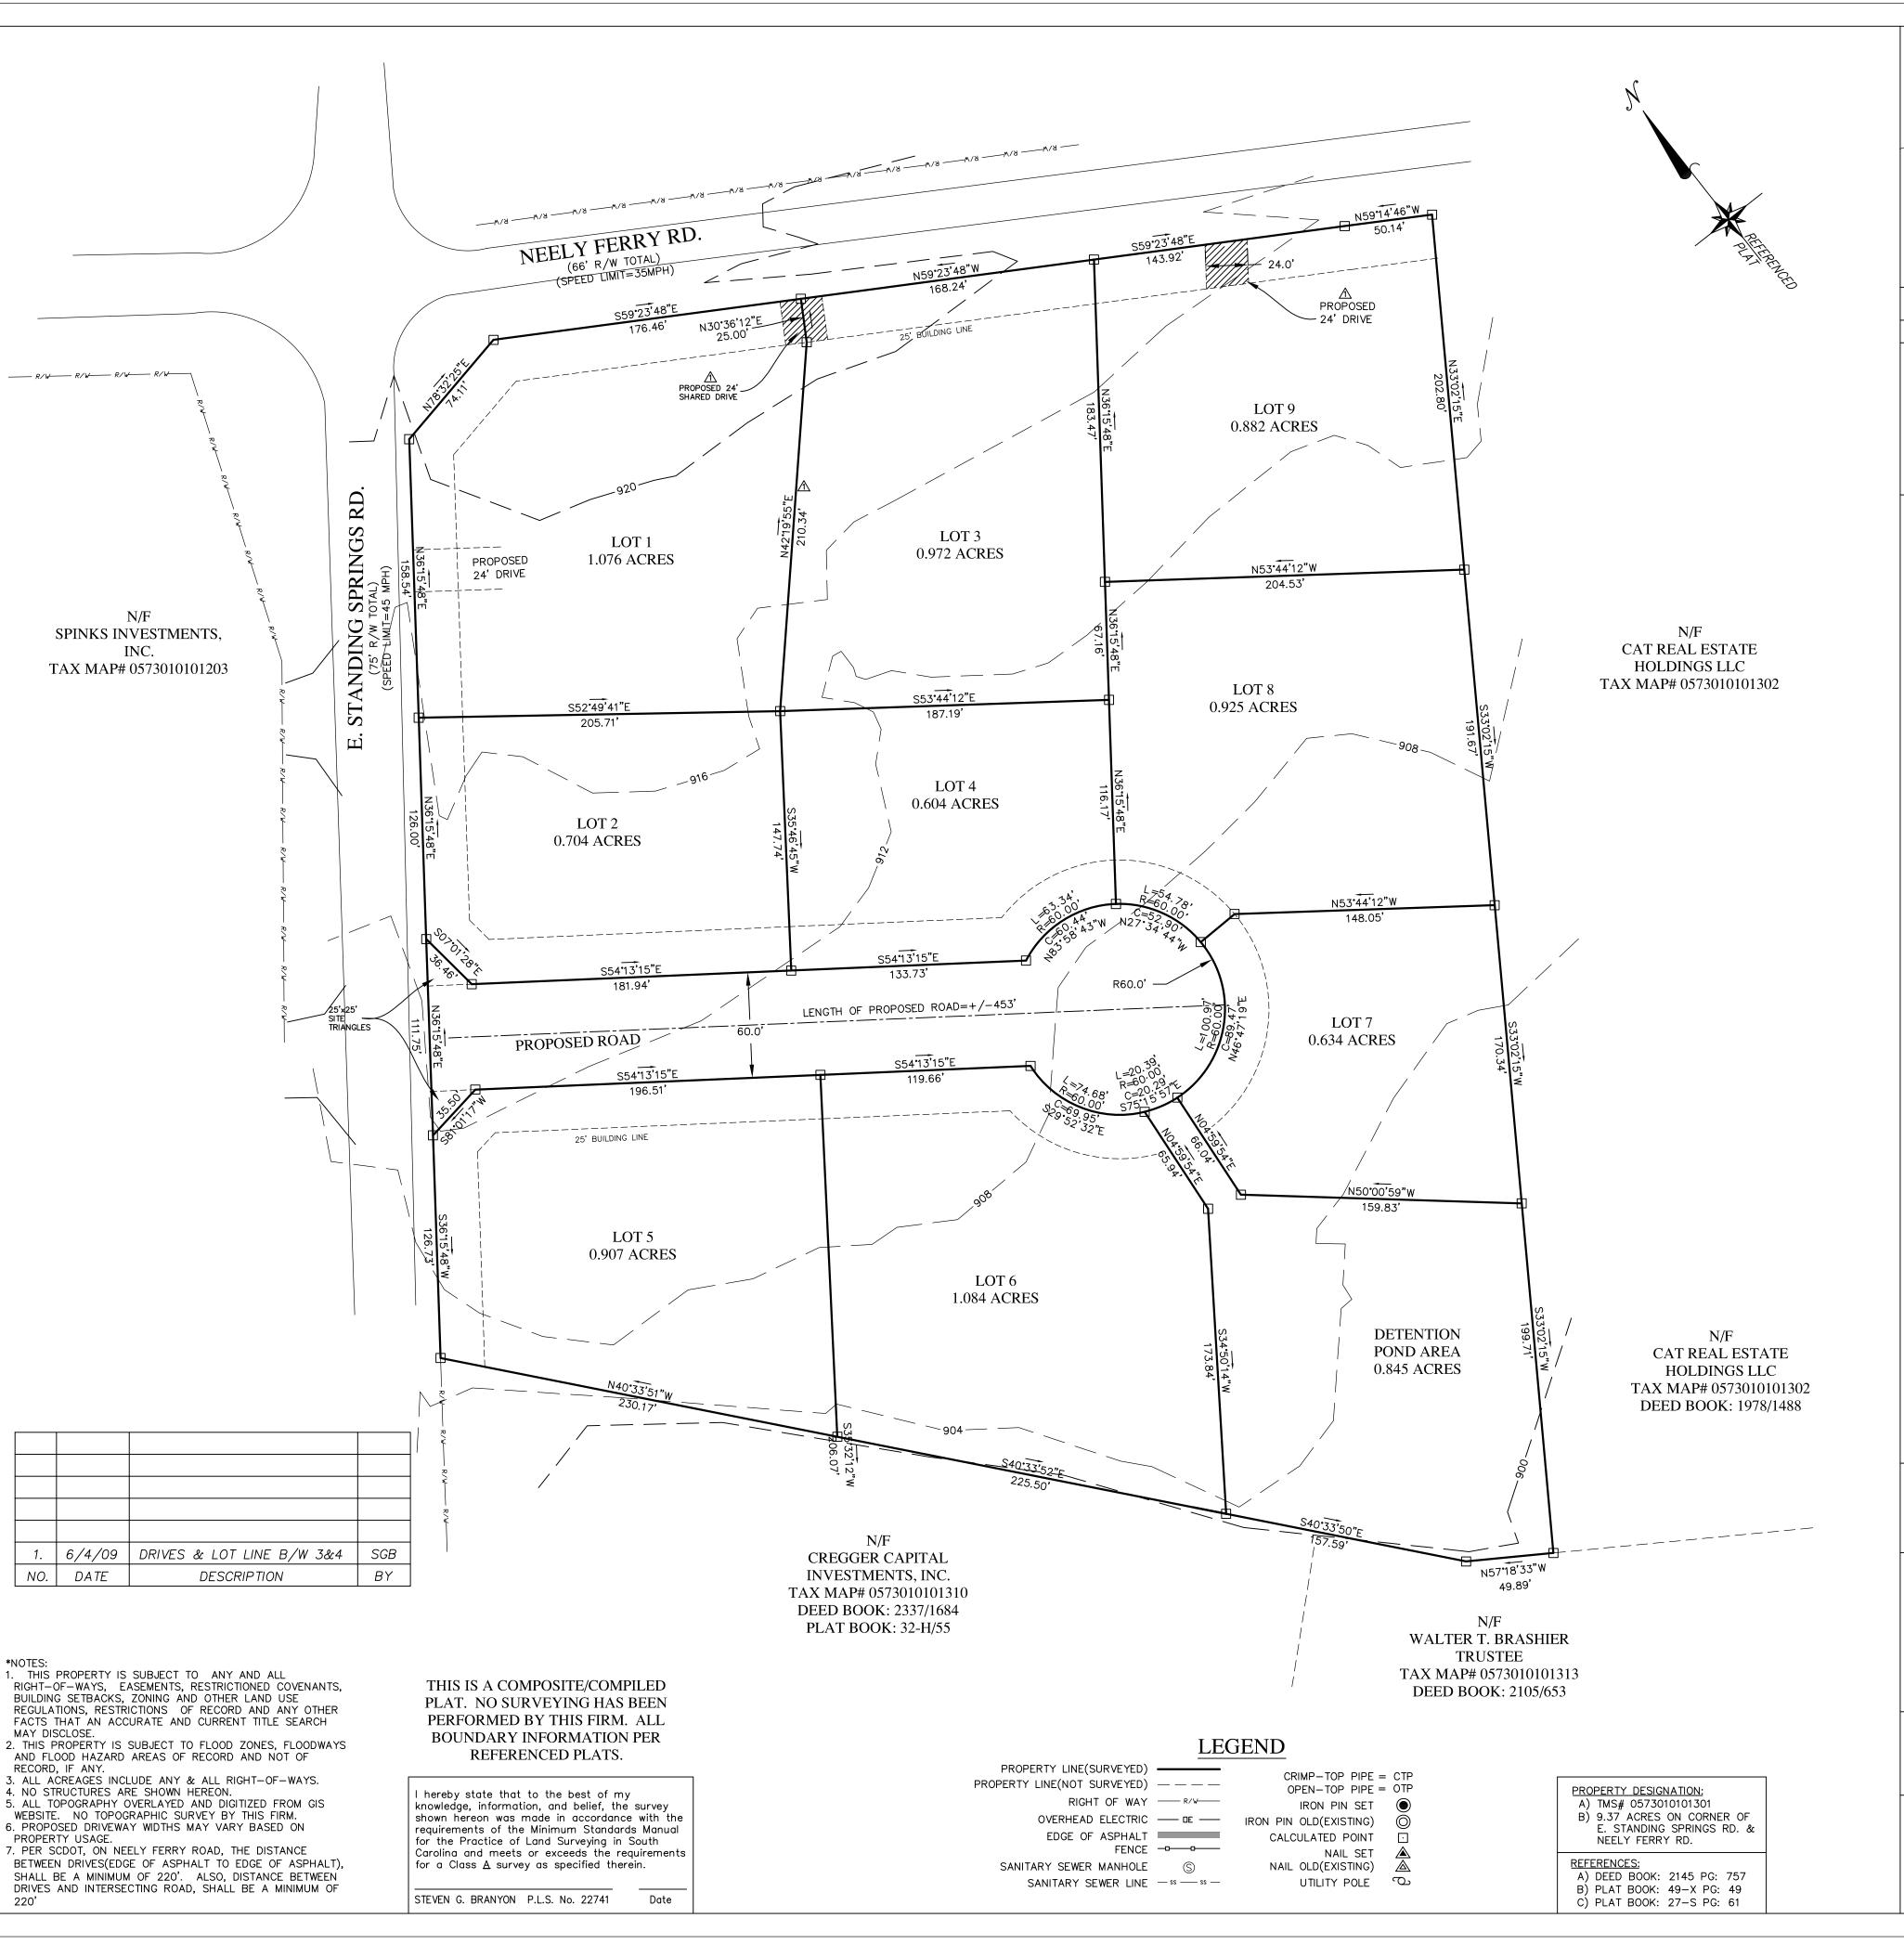

LOCATION MAP

N.T.S.

PRELIMINARY LA YOUT

## NEELY FERRY COMMERCIAL DEVELOPMENT

CERTIFICATE OF OWNERSHIP AND DEDICATION

"THE UNDERSIGNED HEREBY ACKNOWLEDGE THAT I AM

(WE ARE) THE OWNER(S) OF THE PROPERTY SHOWN

AND DESCRIBED HEREON AND THAT I (WE) HEREBY

SURVEYOR

NO. OF ACRES: 9.37 NO. OF LOTS: 9 ZONED: C-2

OWNER

FEET OF NEW ROAD: 453 DATE: 9/28/07

LAST REVISED: JUNE 4, 2009