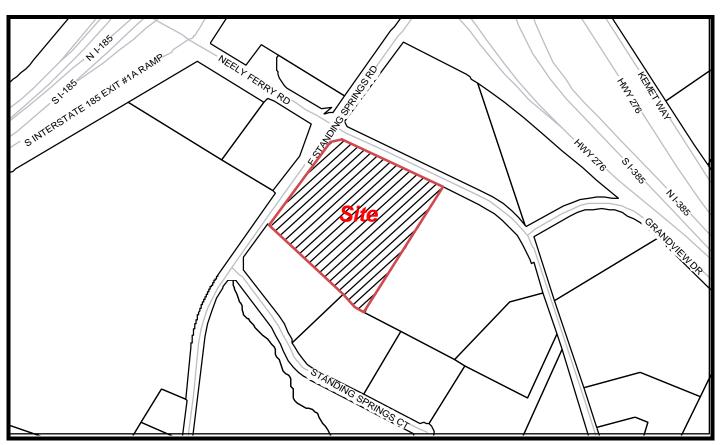

PRELIMINARY PLAT: JULY 2009

SUBDIVISION NAME: **NEELEY FERRY COMMERCIAL DEVELOPMENT** FILE: 09-119

Engineer/Surveyor: **Developer:** Richard Bennett Steve Branyon

Address: 2004 Highway 24 Address: 696 Highway 185 North

Townville, SC 29689 Honea Path, SC 29654

Branyon Land Surveying

**Telephone Number:** (864) 287-0000 **Telephone Number:** (864) 369-5152

**Tax Map Number:** 0573010101301 Acres: 9.37

Not a Cluster Zoning: C-2 **Acres Saved:** 

**Tree Credits:** Will Plant Back

**Existing Access:** East Standing Springs Road

Neely Ferry Road

Simpsonville Planning Area: Lots:

Extension of An Existing Development: No 0.086 Miles (Public) Streets:

Proposed Sewer: Fire District: **Public** Simpsonville

Sew er District: Metropolitan Sewer County Council District: 28 (Payne)

Proposed Water Source: GWS Census Tract: 30.07

TAZ: 332 Variance: Yes, to allow direct access from Neely

Ferry