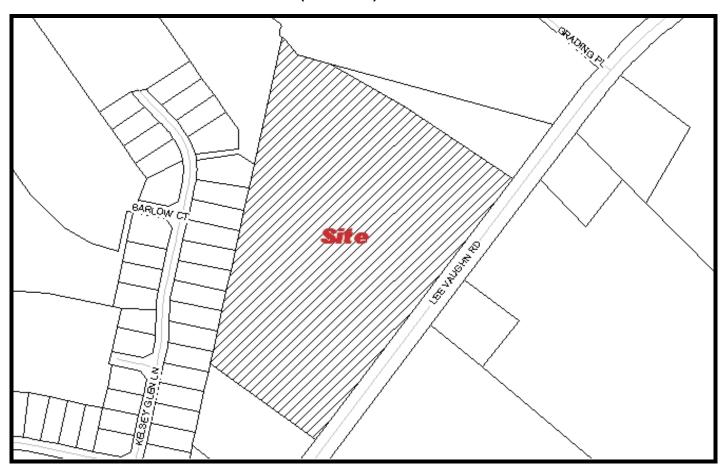

PRELIMINARY PLAT: DECEMBER 2008

SUBDIVISION NAME: WALNUT RIDGE (CLUSTER) FILE: 08-195

**Developer:** Doug Snipes

D.C. Snipes Company

Engineer/Surveyor: Chuck Reichert, P.E.

FRF, Inc.

Address: Post Office Box 26713

Greenville, SC 29616

Address: 725 Lowndes Hill Road

**Telephone Number:** (864) 288-7772

**Telephone Number:** (864) 271-8633

**Block Book Number:** 554.1-1-13

Acres: 16.7 Acres

**Zoning:** R-15 Cluster

Acres Saved: 3.3 Acres

**Existing Access:** Lee Vaughn Road

Tree Credits: 584.2

Planning Area: Enoree

Lots: 44

Extension of An Existing Development: No

Streets: 0.3 Miles (Public)

Proposed Sewer: Public

Fire District: Clear Springs

Sew er District: Metropolitan

County Council District: 27 (Kirven)

Proposed Water Source: GWS

Census Tract: 30.03

TAZ: 326

Variance: No