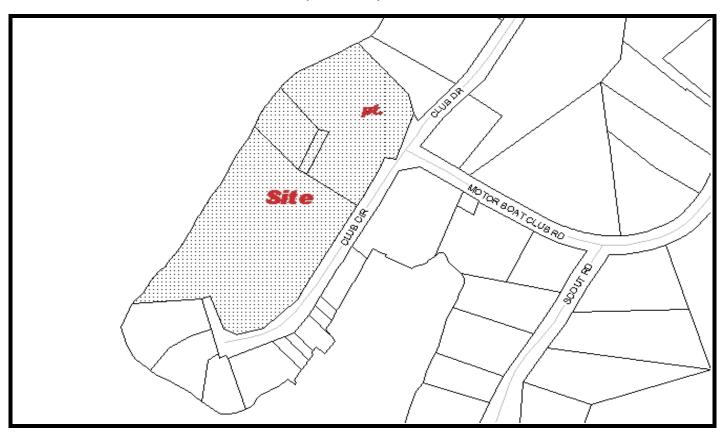

PRELIMINARY PLAT: AUGUST 2008 WITHDRAWAL BY APPLICANT AUGUST 19, 2008

SUBDIVISION NAME: SALUDA POINTE (CLUSTER) FILE: 08-170

**Developer:** Donna McAbee **Engineer/Surveyor:** Kevin Tumblin

Freeland & Associates

**Address:** 600 Motor Boad Club Road

Greenville, SC 29611

Address: 323 West Stone Avenue

Greenville, SC 29609

**Telephone Number:** (864) 561-4781 **Telephone Number:** (864) 271-4924

**Zoning:** R-12 (Cluster) **Acres Saved:** 0.49

Existing Access: Club Circle Drive Tree Credits: Will Plant new Trees

Planning Area: Berea Lots: 11

Extension of An Existing Development: No Streets: 0.06 Miles (Public)

Proposed Sewer: Public Fire District: Berea

Sew er District: Berea County Council District: 26 (Gilstrap)

Proposed Water Source: GWS Census Tract: 37.01

TAZ: 286 Variance: No