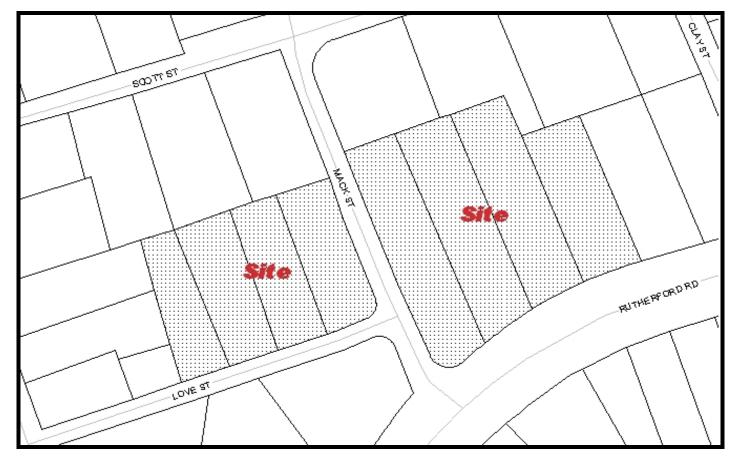

## SUBDIVISION NAME: Brutontown, Phases 2C & D

| Developer:                                                          | Martin L. | Livingston                                                         | Engineer/Surveyor:                      | John Hannah                                                    |
|---------------------------------------------------------------------|-----------|--------------------------------------------------------------------|-----------------------------------------|----------------------------------------------------------------|
| Address: 301 Univ                                                   |           | e County Redevelopment<br>ersity Ridge, Suite 2500<br>le, SC 29601 | Address:                                | JTH Associates, LLC<br>Post Office Box 2585<br>Greer, SC 29652 |
| Telephone Number: (864) 242-9801 X 114                              |           |                                                                    | Telephone Number:                       | (864) 458-3320                                                 |
| Block Book Number: 175-7-6, 7, 8 9; 175-9-92,<br>93, 94; 175-9-91.1 |           |                                                                    | Acres:                                  | 1.82 acres                                                     |
| Zoning:                                                             |           | R-7.5                                                              | Acres Saved:                            |                                                                |
| Existing Access:                                                    |           | Love Street                                                        | Tree Credits:                           | None                                                           |
| Planning Area:                                                      |           | Poinsett                                                           | Lots:                                   | 10                                                             |
| Extension of An Existing Development: Yes                           |           |                                                                    | Streets:                                | 0.01 Miles (Public)                                            |
| Proposed Sewer:                                                     |           | Public                                                             | Fire District:                          | Parker                                                         |
| Sew er District:                                                    |           | Parker                                                             | County Council Distric                  | : 23 (Norris)                                                  |
| Proposed Water Source: GWS                                          |           |                                                                    | Census Tract:                           | 23.04                                                          |
| TAZ:                                                                |           | 104                                                                | Variance: Yes - Create a One-Way Street |                                                                |