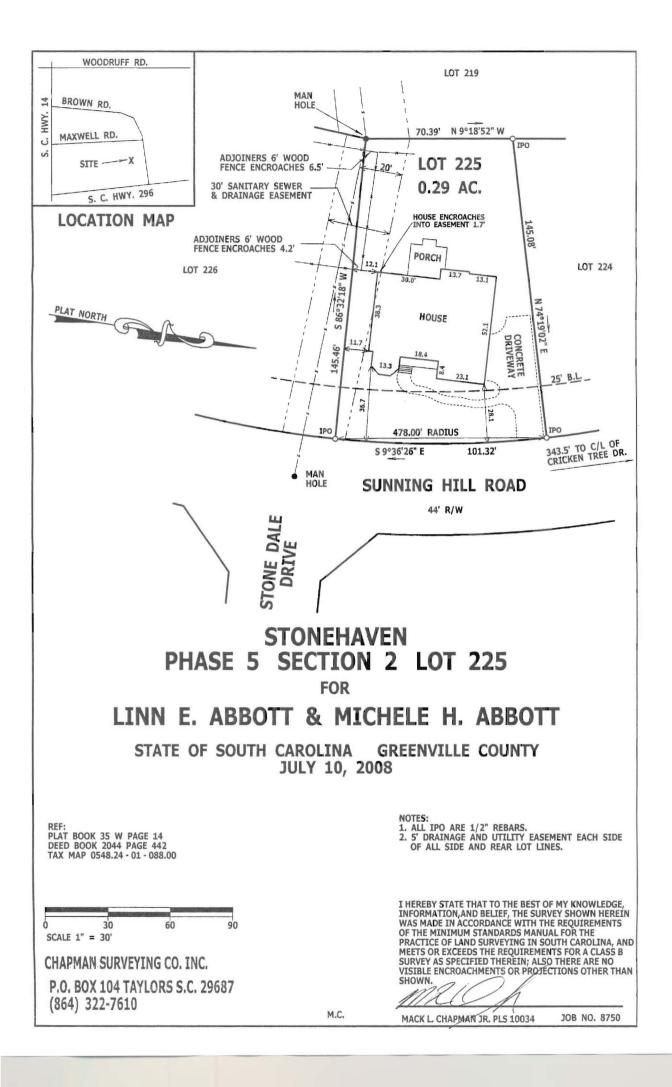

| TAX SHEET <u>5 48.24.</u> | _BLOCK_ | /LOTS       |  |
|---------------------------|---------|-------------|--|
| PORTION TO BE ABANDONED_  | WEST    | REAR CORNER |  |

AS SHOWN ON ATTACHED PLAN

The applicant must submit the signatures of all property owners who own the property where the easement exists and/or will be relocated.

The applicant must submit a survey showing the existing easement and the proposed relocation.

The applicant will be notified by mail of the date that the Planning Commission will consider the request.

ell