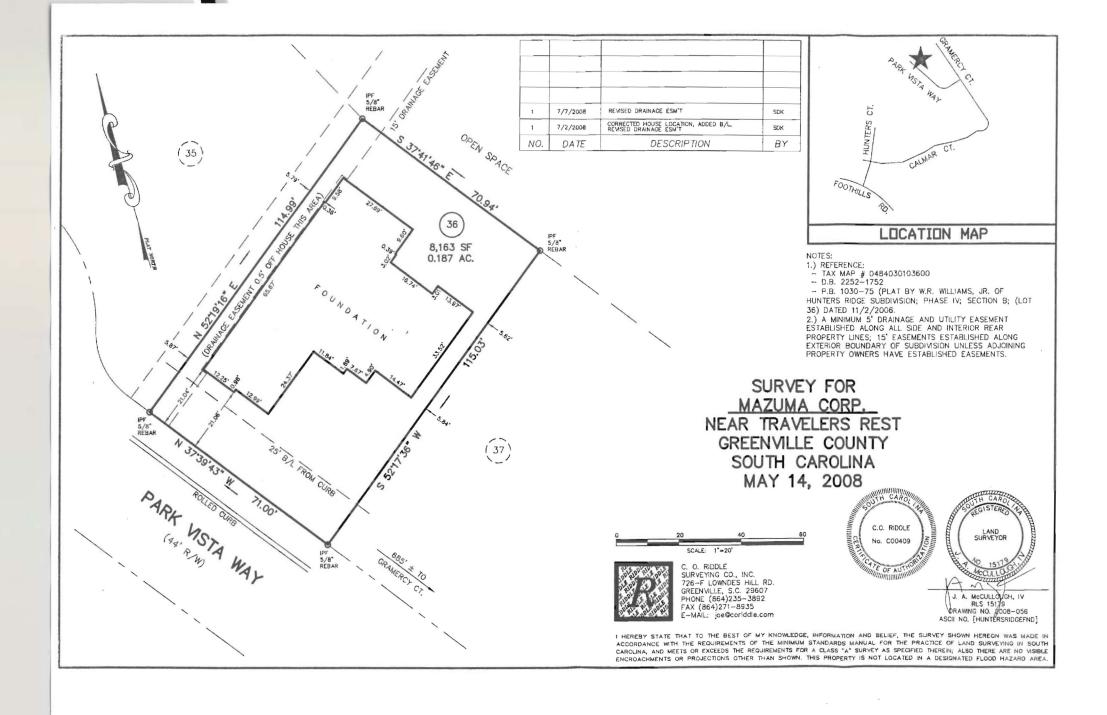

DA-2008-05A

## DRAINAGE/UTILITY EASEMENT ABANDONMENT APPLICATION

| APPLICANT: EDUARD C. HAYES REP of THE MAZIMA GROUP GOEP TOR<br>STANCEY A + CHRISTINE & NACK                                              |
|------------------------------------------------------------------------------------------------------------------------------------------|
| ADDRESS: 402 BARCEY MILL DR                                                                                                              |
| GREER, SC 29651                                                                                                                          |
| TELEPHONE: 864 734-7761 Hm 864 363-0481 mobil                                                                                            |
| EASEMENT LOCATION                                                                                                                        |
| TAX SHEET_ <u>484.</u> BLOCK_/_LOTS_ <u>36</u>                                                                                           |
| PORTION TO BE ABANDONED 2.21 FT X 76,25 FT BLONG                                                                                         |
| WESTERN SIDE OF HOUSE (SEE ATTACHED GAY of SURVEY PLAS                                                                                   |
| The applicant must submit the signatures of all property owners who own the property where the easement exists and/or will be relocated. |
| The applicant must submit a survey showing the existing easement and the proposed relocation.                                            |
| The applicant will be notified by mail of the date that the Planning Commission will consider the request.  Applicant Signature          |
| Taken By Du Fee Paid 2500                                                                                                                |
| Date 7-1/-08                                                                                                                             |