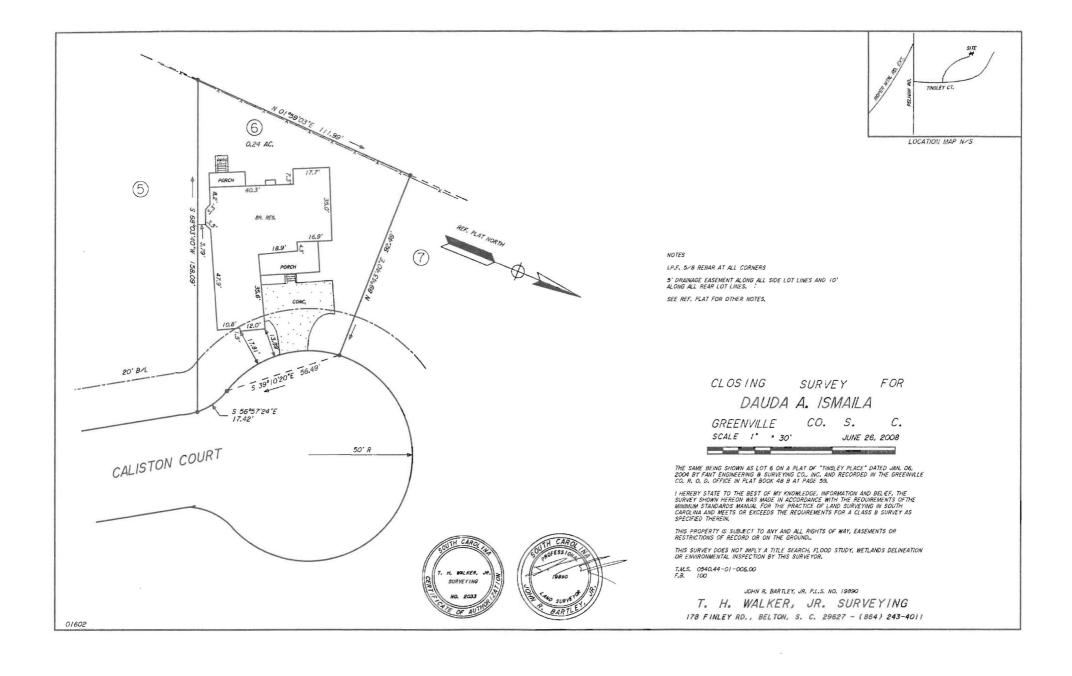

## DRAINAGE/UTILITY EASEMENT ABANDONMENT APPLICATION

| APPLICANT:                                                                                                 | Blue Ridge Savings Bank, Inc.                                                                        |
|------------------------------------------------------------------------------------------------------------|------------------------------------------------------------------------------------------------------|
| ADDRESS:                                                                                                   | 20 South Pack Square                                                                                 |
|                                                                                                            | Asheville, NC 28601                                                                                  |
| TELEPHONE:                                                                                                 | 828-252-1693                                                                                         |
| EASEMENT LOCA                                                                                              | ATION 11 Caliston Court Greenville, SC 29615                                                         |
| TAX SHEET 0540                                                                                             | 0440100600 BLOCK LOTS                                                                                |
| PORTION TO BE                                                                                              | ABANDONED Portion of easement into which the                                                         |
| projection o                                                                                               | f the bay window encroaches.                                                                         |
|                                                                                                            | t submit the signatures of all property owners who own the easement exists and/or will be relocated. |
| The applicant must proposed relocation                                                                     | t submit a survey showing the existing easement and the                                              |
| The applicant will be notified by mail of the date that the Planning Commission will consider the request. |                                                                                                      |
|                                                                                                            | Applicant Signature policy  Blue Ridge Savings Bank, Inc. by its attorney, E. Perry Edwards          |
| Taken By Plu                                                                                               |                                                                                                      |
| Fee Paid 25                                                                                                |                                                                                                      |
| Date 7/17/0                                                                                                | 8                                                                                                    |