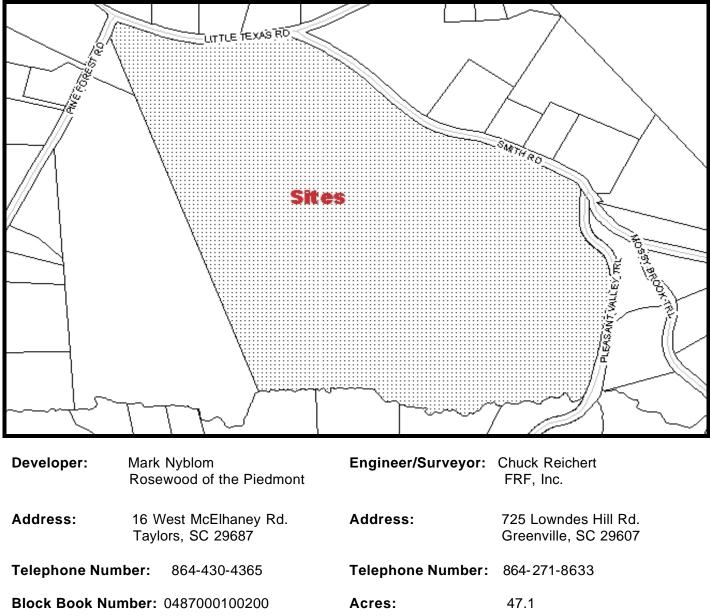

## PRELIMINARY PLAT: JUNE 2008

## SUBDIVISION NAME: PARKE WOOD NORTH

Variance:

| Zoning:          | R-12                           |
|------------------|--------------------------------|
| Existing Access: | Little Texas Road & Smith Road |
| Dianning Area    | Dorio                          |

| Diamaina Area  | Smith Road |
|----------------|------------|
| Planning Area: | Paris      |

Extension of An Existing Development: No

Public

Metro

297

Proposed Sewer:

Proposed Water Source: GWS

Sew er District:

TAZ:

| Acres:                   | 47.1             |
|--------------------------|------------------|
| Acres Saved:             | N/A              |
| Tree Credits:            | 289.2            |
| Lots:                    | 126              |
| Streets:                 | 1.1 Miles Public |
| Fire District:           | N. Greenville    |
| County Council District: | 20 (Cates)       |
| Census Tract:            | 27.01            |