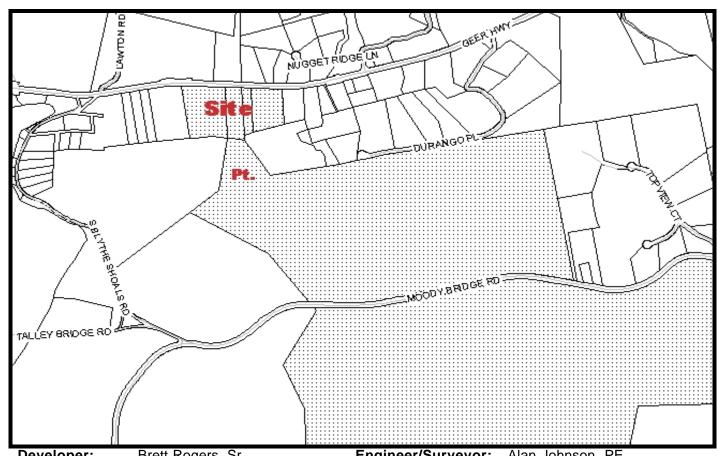

PRELIMINARY PLAT JUNE 2008

SUBDIVISION NAME: COPPER LAKES, PH. 1 FILE: 08-113 - REVISED

**Developer:** Brett Rogers, Sr. **Engineer/Surveyor:** Alan Johnson, PE Tall Pines Investments, LLC Caliber Engineering

Address: 2411 N. Oak St., Ste. 402 Address: P. O. Box 27171

Myrtle Beach, SC 29577 Greenville, SC 29616

**Telephone Number:** 843-918-7833 **Telephone Number:** 864-244-9238

**Block Book Number:** 679.3-1-2, 679.2-1-1, **Acres:** (1700) 14.47

9 & 10.1

**Zoning:** Unzoned Lots:  $(436\pm)$  0

**Existing Access:** Geer Highway **Planning Area:** Northside

Tree Credits: 90.2

Extension of An Existing Development: No Streets: 0.36 Miles Private

Proposed Sewer: Septic Tanks Fire District: River Falls

Sew er District: County Council District: 17 (Dill)

Proposed Water Source: GWS Census Tract: 41.00

TAZ: 406 Variances: Yes: Entrance Wall Screening