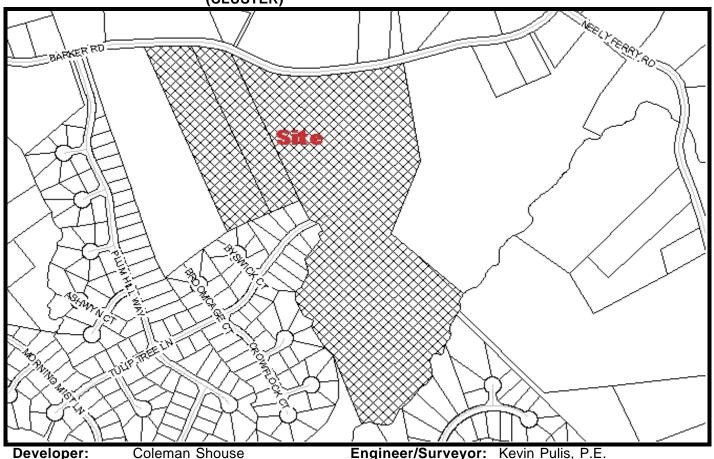

PRELIMINARY PLAT **MAY 2008** 

**SUBDIVISION NAME: MORNING MIST FARM-PHASE 4** FILE: 08-142

(CLUSTER)

**Developer:** Coleman Shouse

W. Georgia Acreage Part.

Freeland & Associates, Inc.

Address: 3101 S. Hwy 14, Suite 2

12.5

Barker Road

Zoning: R-12

**Existing Access:** 

Acres: 50.79

10.57 Acres Saved

1.25 Miles Private

Simpsonville