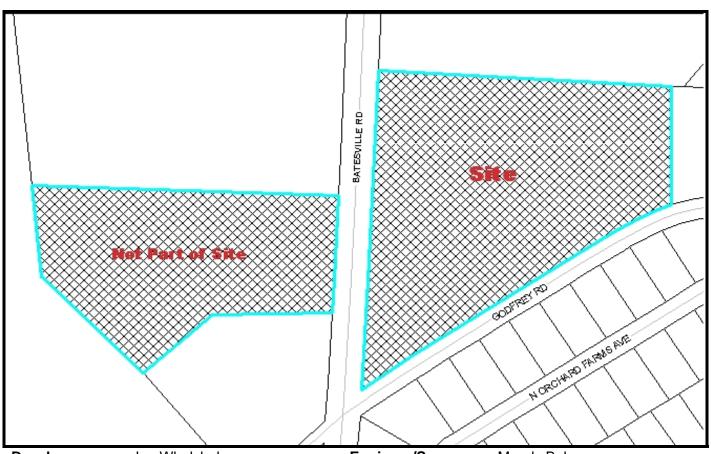

PRELIMINARY PLAT MARCH 2008

SUBDIVISION NAME: THE GARDENS AT BATESVILLE FILE: 08-121 - CLUSTER

**Developer:** Joe Whelchel **Engineer/Surveyor:** Mandy Baker Rogers & Callcott Engrs.

Address: 6099 Ponders Court Address: P. O. Box 5655

Greenville, SC 29615 Greenville, SC 29606

**Telephone Number:** 864-527-3886 **Telephone Number:** 864-232-1556

**Block Book Number:** 531.1-1-9.1 **Acres:** 6.86 (2.08 a. saved)

**Zoning:** R-20 **Lots:** 15

Existing Access: Batesville and Planning Area: Enoree

Godfrey Roads

Extension of An Existing Development: No Streets: 0.13 Miles Private

Proposed Sewer: Public Fire District: Pelham Batesville

Sewer District: Metropolitan County Council District: 21 (Burns)

Proposed Water Source: GWS Census Tract: 28.09

TAZ: 382 Variance: No