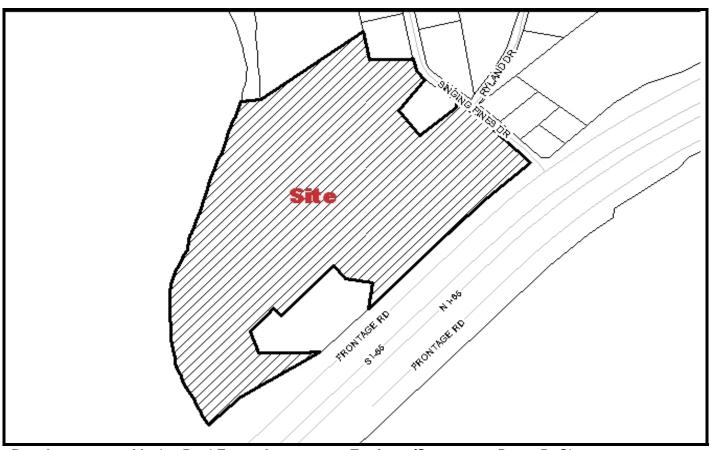

PRELIMINARY PLAT FEBRUARY 2008

SUBDIVISION NAME: TURNINGSTONE FILE: 08-109

**Developer:** Mosley Real Estate & **Engineer/Surveyor:** Bryan R. Shumpert

Development, Inc. Arbor Engineering, Inc.

**Address:** P. O. Box 427 **Address:** P. O. Box 263

Piedmont, SC 29673 Greenville, SC 29602

**Telephone Number:** 864-422-2326 **Telephone Number:** 864-235-3589

Block Book Number: WG10.6-1-2.5 Acres: 33.8

**Zoning:** S-1 **Lots:** 2

**Existing Access:** Frontage Road & **Planning Area:** Parker

Singing Pine Drive

Extension of An Existing Development: Yes Streets: 0.12 Miles Public

Proposed Sewer: Public Fire District: Parker

Sewer District: Parker County Council District: 26 (Gilstrap)

Proposed Water Source: GWS Census Tract: 36.02

TAZ: 189 Variance: No