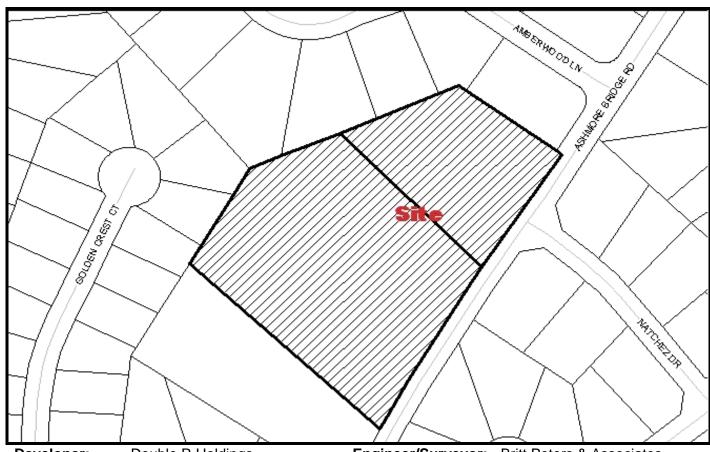

PRELIMINARY PLAT

**FEBRUARY 2008** 

**SUBDIVISION NAME:** 

ADAMS MANOR - CLUSTER

FILE: 08-108 - CITY OF MAULDIN

**Developer:** Double R Holdings **Engineer/Surveyor:** Britt Peters & Associates

**Address:** 301 Providence Way

Easley, SC 29642

Address: 550 S. Main Street

Greenville, SC 29601

**Telephone Number:** 864-616-5657 **Telephone Number:** 864-271-8869

**Block Book Number:** M7.2-1-2 & 2.2 **Acres:** 4.26

**Zoning:** R-10 **Lots:** 12

**Existing Access:** Ashmore Bridge Rd. **Planning Area:** Mauldin

Extension of An Existing Development: No Streets: .076 Miles Public

Proposed Sewer: Public Fire District: City of Mauldin

Sewer District: Mauldin County Council District: 24 (Flint)

Proposed Water Source: GWS Census Tract: 29.02

TAZ: 272 Variance: No