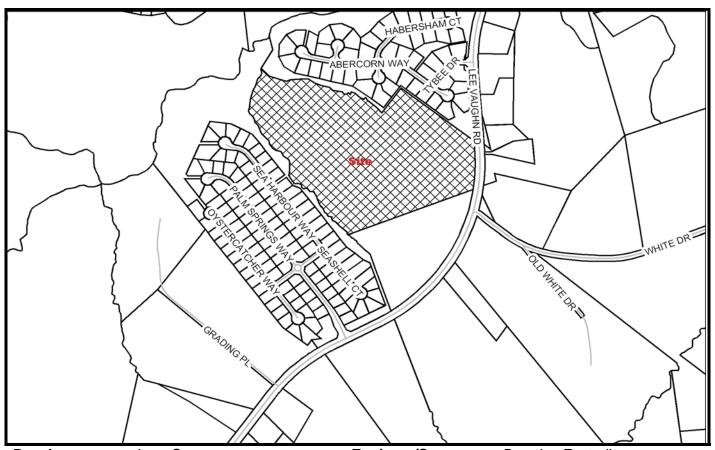

**Zoning:** R-15 (Cluster) **Lots**: **85** 

Existing Access: Lee Vaughn Road Planning Area: Enoree

Extension of An Existing Development: No Streets: 0.68 Miles Public

Proposed Sewer: Public Fire District: Clear Springs

Sewer District: Metropolitan County Council District: 27 (Kirven)

Proposed Water Source: GWS Census Tract: 30.03

TAZ: 326 Variance: No, **But Added Amenity Area**