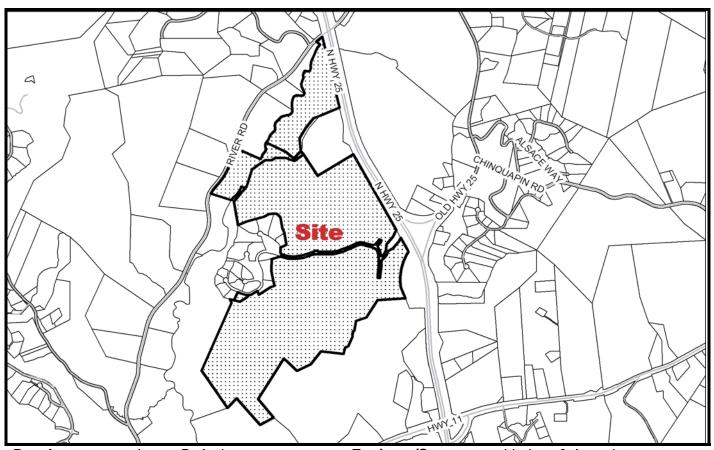

PRELIMINARY PLAT DECEMBER 2007 SECOND REVISION

SUBDIVISION NAME: CLIFFS ESTATES – PHASE 2 & 3 FILE: 07-124

**Developer:** James B. Anthony **Engineer/Surveyor:** Lindsey & Associates The Cliffs at Mountain Park

Address: 3598 Highway 11 Address: 7020 Mtn. View Road

Travelers Rest, SC 29690 Taylors, SC 29687

**Telephone Number:** 864-371-1000 **Telephone Number:** 864-895-1285

666.2-1-6, 666.2-1-5.1

Zoning: Unzoned Lots: 200 (100 Phases 2 &3)

Existing Access: Highway 25 Planning Area: Northside

Extension of An Existing Development: No Streets: 4 Miles Private

Proposed Sewer: Septic Fire District: Glassy Mountain

Sewer District: NA County Council District: 17 (Dill)

Proposed Water Source: GWS Census Tract: 40.00

TAZ: 382 Variance: No