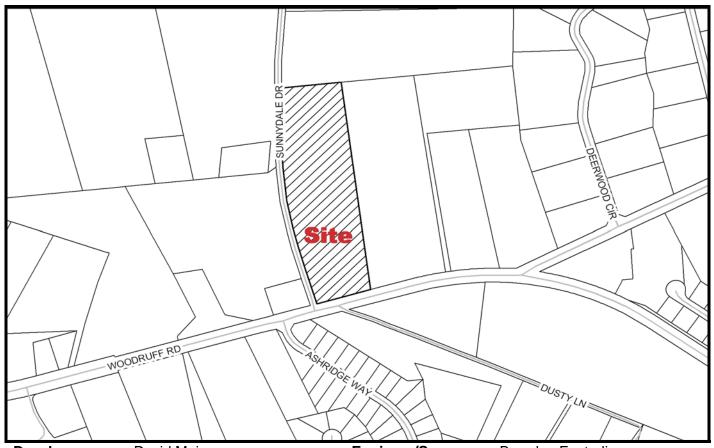

PRELIMINARY PLAT NOVEMBER 2007

SUBDIVISION NAME: SPRINGWOOD FILE: 07-236

**Developer:** David Meier **Engineer/Surveyor:** Brandon Easterling Gray Engineering, Inc,

Address: 122 Grove Creek Drive Address: 132 Pilgrim Drive Piedmont, SC 29673 Greenville, SC 29607

**Telephone Number:** 864-444-7809 **Telephone Number:** 864-297-3027

**Block Book Number:** 531.2-1-21 **Acres:** 7.43

**Zoning:** R-S **Lots:** 12

**Existing Access:** Sunnydale Drive **Planning Area:** Enoree

Extension of An Existing Development: No Streets: 0.6 Miles Public

Proposed Sewer: Septic Tanks Fire District: Pelham Batesville

Sewer District: Metropolitan Sewer County Council District: 21 (Burns)

Proposed Water Source: GWS Census Tract: 28.09