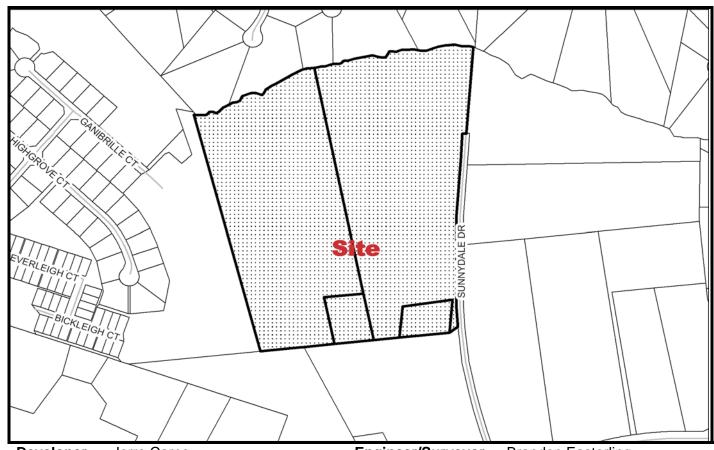

PRELIMINARY PLAT OCTOBER 2007

SUBDIVISION NAME: MOUNT PLEASANT FILE: 07-225

**Developer:** Jerre Carne **Engineer/Surveyor:** Brandon Easterling Gray Engineering

Address: 808 Lee Vaughn Road Address: 132 Pilgrim Road

**Existing Access:** Sunnydale Rd. **Planning Area:** Enoree

Extension of An Existing Development: No Streets: 0.57 Miles Public

Proposed Sewer: Septic Fire District: Pelham Batesville

Sewer District: Metropolitan County Council District: 21 (Burns)