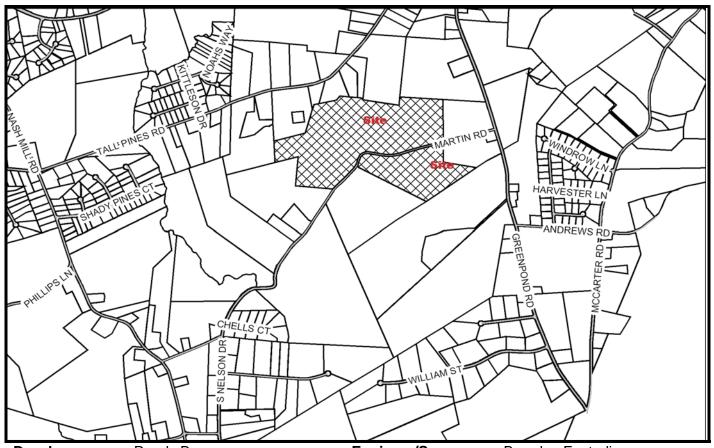

PRELIMINARY PLAT AUGUST 2007

SUBDIVISION NAME: WILLOW BEND FILE: 07-206

**Developer:** Randy Brewer **Engineer/Surveyor:** Brandon Easterling Gray Engineering, Inc,

Address: 3501 Pelham Road, Ste. 102 Address: 132 Pilgrim Drive

Greenville, SC 29615 Greenville, SC 29607

**Telephone Number:** 864-288-4330 **Telephone Number:** 864-297-3027

**Block Book Number:** 563.2-1-1 **Acres:** 107.48

**Zoning:** Unzoned **Lots:** 140

Existing Access: Martin Road Planning Area: Fountain Inn

Extension of An Existing Development: No Streets: 1.8 Miles Public

Proposed Sewer: Septic Tanks Fire District: Fountain Inn

Sewer District: N/A County Council District: 28 (Payne)

Proposed Water Source: Laurens Water & Elec. Census Tract: 31.02

TAZ: 399 Variance: No