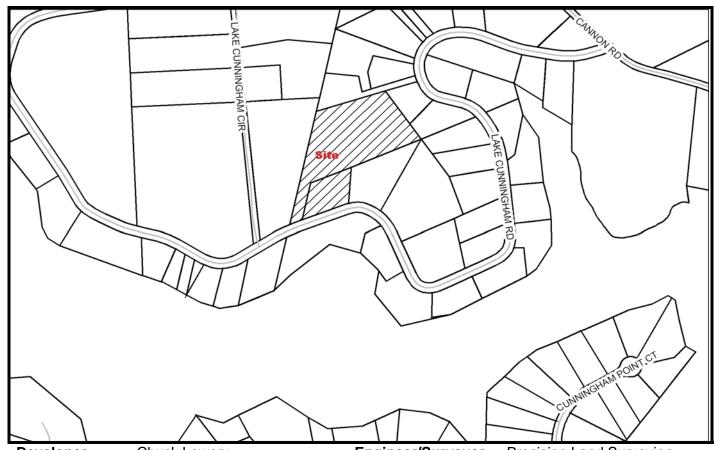

PRELIMINARY PLAT AUGUST 2007

SUBDIVISION NAME: HARBOR AT LAKE CUNNINGHAM FILE: 05-122 - REVISED

**Developer:** Chuck Lowery **Engineer/Surveyor:** Precision Land Surveying

Harbor at Lake Cunningham, LLC

Address: 3708 Ballenger Road Address: 132 Pilgrim Rd.

Extension of An Existing Development: No Streets: 0.07 Miles Public

Proposed Sewer: Septic Tanks Fire District: Lake Cunningham

Sewer District: NA County Council District: 18 (Trout)

Proposed Water Source: CPW Census Tract: 24.02