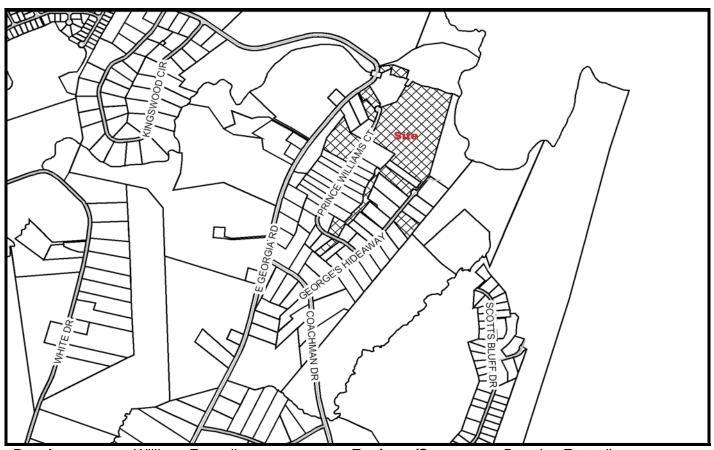

PRELIMINARY PLAT AUGUST 2007

SUBDIVISION NAME: COACHMAN FOREST, PHASE 10 FILE: 07-207

**Developer:** William Fennell **Engineer/Surveyor:** Brandon Easterling Gray Engineering, Inc,

Address: 738 Coachman Drive Address: 132 Pilgrim Drive Simpsonville, SC 29681 Greenville, SC 29607

**Telephone Number:** 864-288-5419 **Telephone Number:** 864-297-3027

**Block Book Number:** 551.1-1-13 & 13.35 **Acres:** 38.72

**Zoning:** RS **Lots**: 38

**Existing Access:** Prince William's Court & **Planning Area:** Enoree

George's Hideaway

Extension of An Existing Development: Yes Streets: 0.23Miles Public

Proposed Sewer: Septic Tanks Fire District: Clear Springs

Sewer District: N/A County Council District: 27 (Kirven)

Proposed Water Source: GWS Census Tract: 30.02