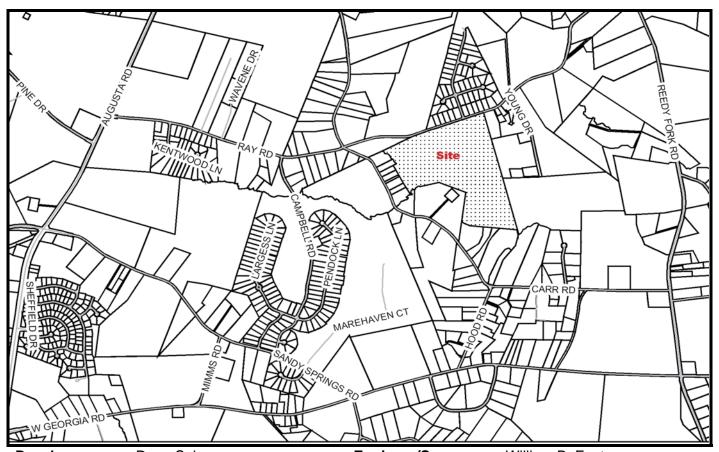

PRELIMINARY PLAT AUGUST 2007

SUBDIVISION NAME: BIRCHBROOK FARM (REV. 2) FILE: 07-133

**Developer:** Doug Snipes **Engineer/Surveyor:** William B. Fant FRF

Address: P. O. Box 26713 Address: 725 Lowndes Hill Road Greenville, SC 29616 Greenville, SC 29607

Telephone Number: 864-288-7772 Telephone Number: 864-271-8633

**Block Book Number:** 594.2-1-8.2 **Acres:** 69.6

**Zoning:** R-S **Lots**: 67

Existing Access: Ray Road Planning Area: Southside

Extension of An Existing Development: No Streets: 1.8 Miles Public

Proposed Sewer: Septic Fire District: South Greenville

Sewer District: NA County Council District: 25 (Gibson)

Proposed Water Source: GWS Census Tract: 33.02

TAZ: 342 Variance: No