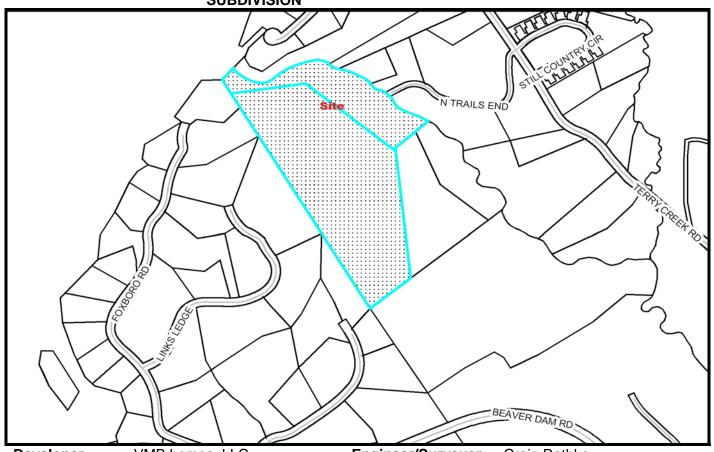

**PRELIMINARY PLAT JULY 2007** 

SUBDIVISION NAME: **NORTH TRAILS END** FILE: 07-195

**SUBDIVISION** 

Developer: VMB homes, LLC Engineer/Surveyor: Craig Rathke

Gray Engineering, Inc.

Address: 32 Laurel Crest Lane Address: 132 Pilgrim Drive

Greenville, SC 29607 Travelers Rest, SC 29690

**Telephone Number:** 954-557-3551 **Telephone Number:** 864-297-3027

663.1-1-14 & 15 **Block Book Number:** Acres: 17.87

Zoning: Unzoned Lots: 6

**Existing Access:** North Trails End Planning Area: Northside

Extension of An Existing Development: No Streets: 0.05 Miles Unpaved Shared

Drive

Proposed Sewer: Fire District: Glassy Mountain Septic

Sewer District: N/A County Council District: 17 (Dill)

Census Tract: Proposed Water Source: Wells 40

TAZ: Yes - Turn Around 412 Variance: