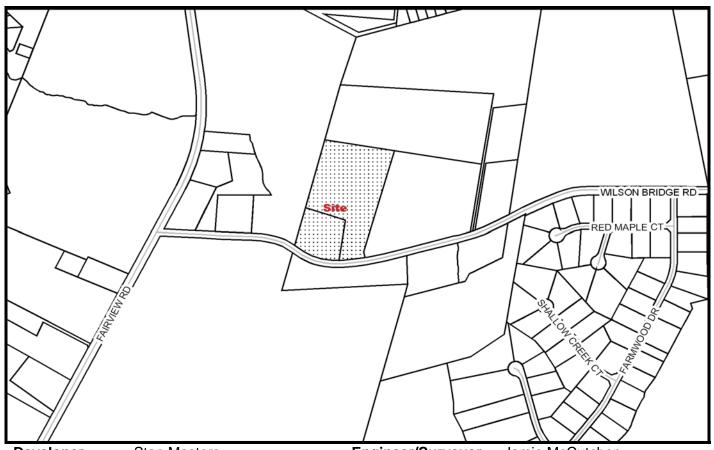

PRELIMINARY PLAT JULY 2007

SUBDIVISION NAME: MASTER'S PROPERTY FILE: 07-198

**Developer:** Stan Masters **Engineer/Surveyor:** Jamie McCutchen CCAD

**Address:** 3006 Grandview Dr. **Address:** 198 Roper Mountain Rd.

Simpsonville, SC 29681 Greenville, SC 29615

**Telephone Number:** 864-228-2195 **Telephone Number:** 864-250-9999

**Block Book Number:** 566.1-1-18.6 & 18.8 **Acres:** 7.5

**Zoning**: R-S **Lots**: 11

Existing Access: Wilson Bridge Road Planning Area: Simpsonville

Extension of An Existing Development: No Streets: 0.11 Miles Private

Proposed Sewer: Septic Fire District: Simpsonville

Sewer District: NA County Council District: 28 (Payne)

Proposed Water Source: GWS Census Tract: 30.06