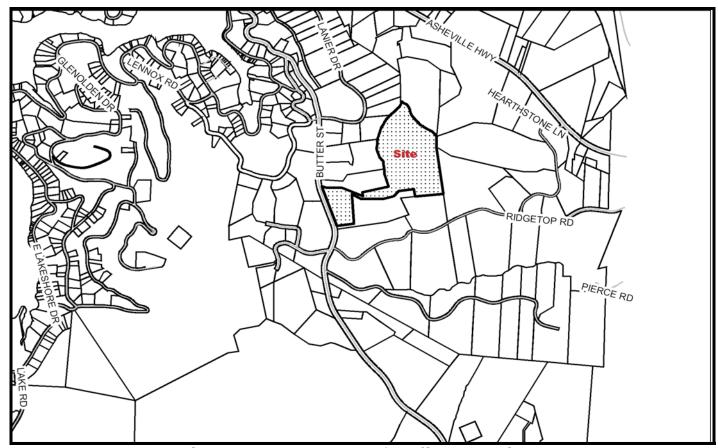

PRELIMINARY PLAT JULY 2007

SUBDIVISION NAME: HEARTHSTONE KNOLL FILE: 07-193

**Developer:** Wendy Stayman **Engineer/Surveyor:** Stephen W. Brockmeyer Freeland & Associates

i leelaliu & Associates

Address: 246 Shelburne Falls Rd. Address: 323 W. Stone Avenue

Conway, MA 01341 Greenville, SC 29609

Telephone Number: 413-396-8030 Telephone Number: 864-271-4924

Block Book Number: 624.9-1-2 Acres: 21

**Zoning:** Unzoned **Lots**: 5

Existing Access: Butter Street Planning Area: Blue Ridge

Extension of An Existing Development: No Streets: 0.274 Miles Public

Proposed Sewer: Septic Tanks Fire District: Foothills Fire District

Sewer District: NA County Council District: 17 (Dill)

Proposed Water Source: Spartanburg WS Census Tract: 24.01

TAZ: 415 Variance: No