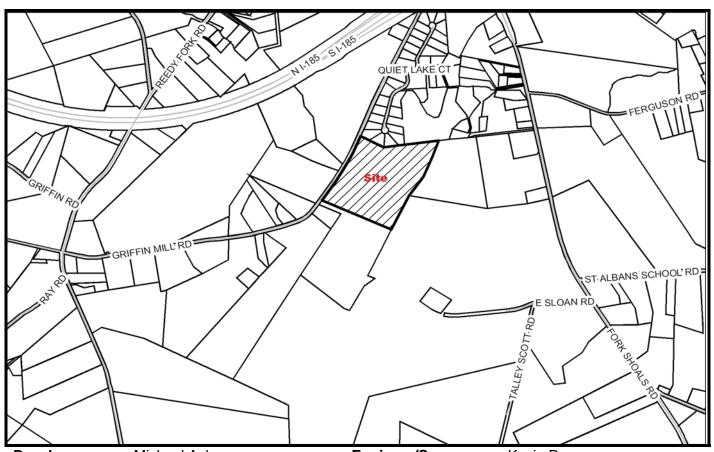

PRELIMINARY PLAT JUNE 2007

SUBDIVISION NAME: GRANT ESTATES - CLUSTER FILE: 07-188

**Developer:** Michael Ashmore

A & W Land Acquisitions

& Development

Engineer/Surveyor: Kevin Ross

Land Design Services, Inc.

**Address:** 230 Adley Way

Greenville, SC 29607

Address:

P. O. Box 432 Easley, SC 29641

Telephone Number: 864-270-1031 Telephone Number: 864-220-7051

**Block Book Number:** 583.2-1-31 **Acres:** 28.26

Zoning: R-S Lots: 48

**Existing Access:** Griffin Mill Road **Planning Area:** Southside

Extension of An Existing Development: No Streets: 0.49 Miles Public

Proposed Sewer: Public Fire District: S. Greenville

Sewer District: Metropolitan County Council District: 25 (Gibson)

Proposed Water Source: GWS Census Tract: 33.02

TAZ: 339 Variance: No