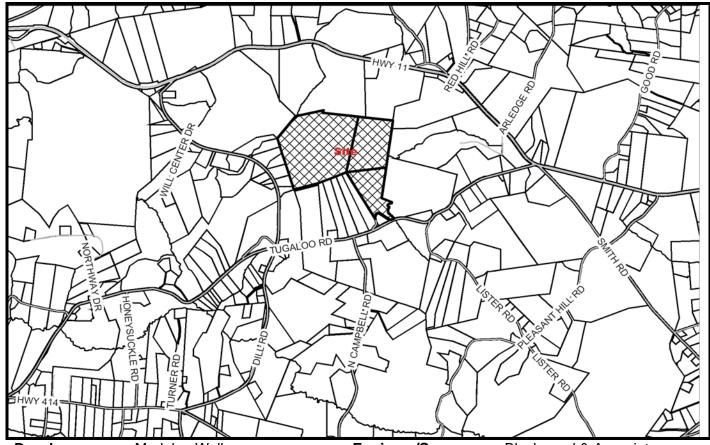

PRELIMINARY PLAT MAY 2007

SUBDIVISION NAME: THE MEADOWS OF FILE: 07-167

**CAMBELL CREEK** 

Developer: Madelon Wallace Engineer/Surveyor: Blackwood & Associates

Address: 400 East Rutherford St. Address: 603 W. Main Street

Landrum, SC 29356 Spartanburg, SC 29301

**Telephone Number:** 864-316-3484 **Telephone Number:** 864-583-5432

**Block Book Number:** 627.2-1-27 & 31 and **Acres:** 154.81

627.1-1-2

**Zoning:** Unzoned **Lots**: 10

**Existing Access:** Tugaloo Rd. & **Planning Area:** Blue Ridge

Waldrop Lane

Extension of An Existing Development: No Streets: 0 Miles Public & Private

Proposed Sewer: Septic Tanks Fire District: Gowensville

Sewer District: County Council District: 17 (Dill)

Proposed Water Source: Wells Census Tract: 24.01

TAZ: 414 Variance: Yes: exceed 1200 LF