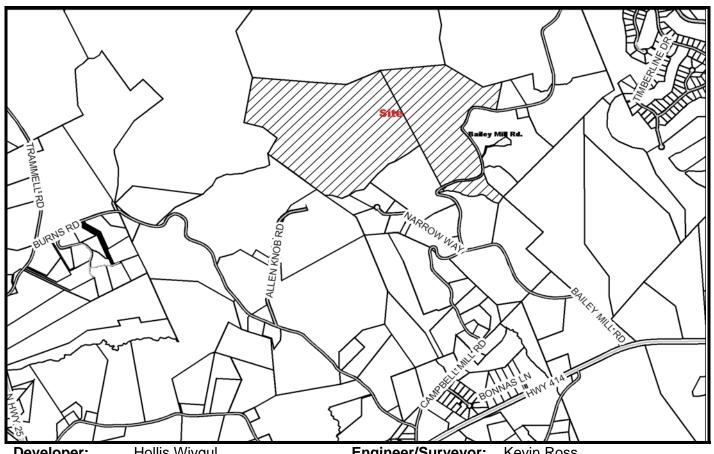

PRELIMINARY PLAT **APRIL 2007** 

SUBDIVISION NAME: FORTY NINER LAKE ESTATES FILE: 07-154

Developer: Hollis Wiygul **Engineer/Surveyor:** Kevin Ross

Symbolic Enterprises, LLC Land Design Services

Address: 4 Symbolic Court Address: P. O. Box 432

Greenville, SC 29617 Easley, SC 29641

**Telephone Number:** 864-303-4794 **Telephone Number:** 864-220-7051

**Block Book Number:** 656.2-1-5 & Acres: 184

656.1-1-8

Unzoned Lots: 202 Zoning:

**Existing Access:** Bailey Mill Road Planning Area: Northside

Extension of An Existing Development: No 2.60 Miles Public Streets:

Proposed Sewer: Septic Fire District: Tigerville

Sewer District: County Council District: 17 (Dill)

Proposed Water Source: Blue Ridge Census Tract: 40.00

TAZ: 411 Variance: Yes: Mtn. Grade

Curb & Gutter