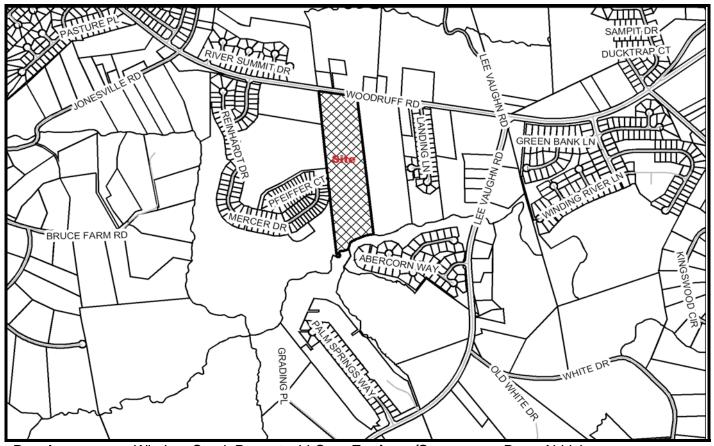

PRELIMINARY PLAT MARCH 2007 FILE: 04-189 - REVISION

SUBDIVISION NAME: WINDSOR CREEK - CLUSTER ADD AMENITIES AREA

**Developer:** Windsor Creek Property, LLC **Engineer/Surveyor:** Dean Aldrich AC&S Engineering & Surv.

Address:1247 S. Pleasantburg Dr.Address:111 Mills AvenueGreenville, SC 29605Greenville, SC 29605

**Telephone Number:** 864-422-9510 **Telephone Number:** 864-271-3009

**Block Book Number:** 550.1-1-21 **Acres:** 21.54

**Zoning:** R-12 **Lots:** 61

**Existing Access:** Woodruff Rd. **Planning Area:** Enoree

Extension of An Existing Development: No Streets: 0.50 Miles Public

Proposed Sewer: Public Fire District: Clear Springs

Sewer District: Metropolitan County Council District: 27 (Kirven)

Proposed Water Source: GWS Census Tract: 28.10

TAZ: 371 Variance: No