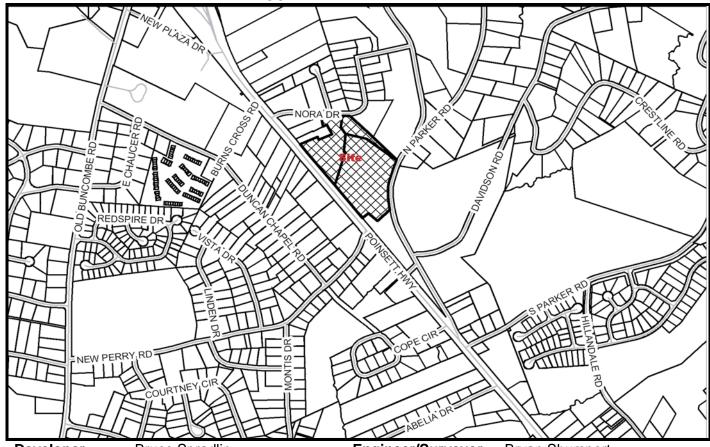

PRELIMINARY PLAT MARCH 2007

SUBDIVISION NAME: THE FIFTH SEASON FILE: 07-135

AT BRUCE LAKE

**Developer:** Bruce Spradlin

Bruce Enterprises, Inc.

Engineer/Surveyor: Bryan Shumpert

Arbor Engineering

**Address:** P. O. Box 31243

Existing Access: Poinsett Highway & Planning Area: Poinsett

N. Parker Rd.

Extension of An Existing Development: No Streets: 0.3 Miles Private

Proposed Sewer: Public Fire District: Duncan Chapel

Sewer District: Metropolitan County Council District: 19 (Meadows)