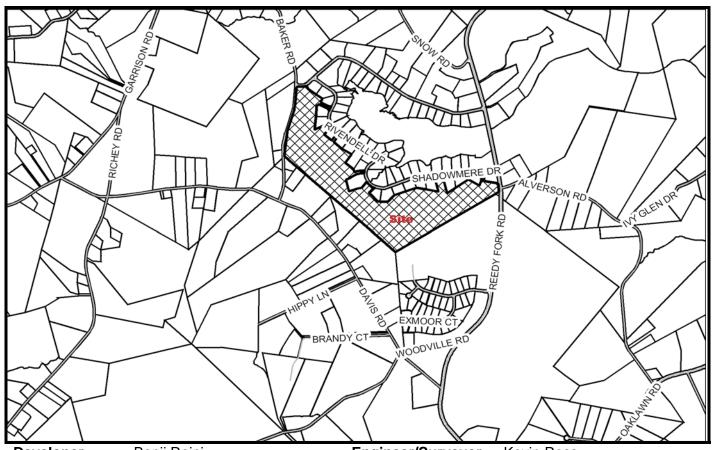

PRELIMINARY PLAT FEBRUARY 2007

SUBDIVISION NAME: TROLLINGWOOD, PHASE II FILE: 07-122

Developer: Benji Reini Engineer/Surveyor: Kevin Ross

Trollingwood Devel., LLC Land Design Services

**Address:** 1530 S. Hwy. 14 **Address:** P. O. Box 432 Greer, SC 29650 Easley, SC 29641

**Telephone Number:** 864-915-2918 **Telephone Number:** 864-220-7051

**Block Book Number:** pt. 595.3-1-50 **Acres:** 75.95

**Zoning**: RR-1 **Lots**: 62

Existing Access: Reedy Fork Rd. & Planning Area: Southside

Barker Rd.

Extension of An Existing Development: No Streets: 1.16 Miles Public

Proposed Sewer: Public Fire District: S. Greenville

Sewer District: Metropolitan County Council District: 26 (Gilstrap)

Proposed Water Source: GWS Census Tract: 32.00

TAZ: 382 Variance: No