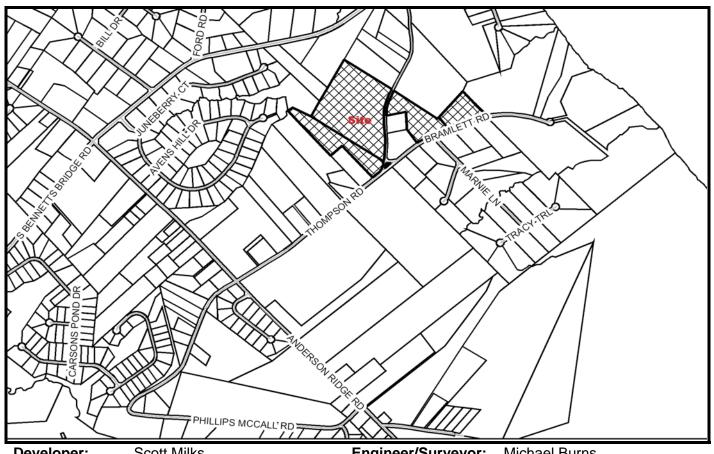

**PRELIMINARY PLAT FEBRUARY 2007** 

**SUBDIVISION NAME:** LEDGESTONE (REVISED) FILE: 06-104

Developer: Scott Milks

**Woodmark Homes** 

**Engineer/Surveyor:** Michael Burns

FRF, Inc.

2131 Woodruff Road Address:

RS Zoning:

Acres: 49.4

Lots: 61

**Existing Access:** Thompson Road at

**Bramlett Road** 

Planning Area: Enoree

Extension of An Existing Development: No 0.7 Miles Public Streets:

Proposed Sewer: Septic Tanks Fire District: Clear Springs