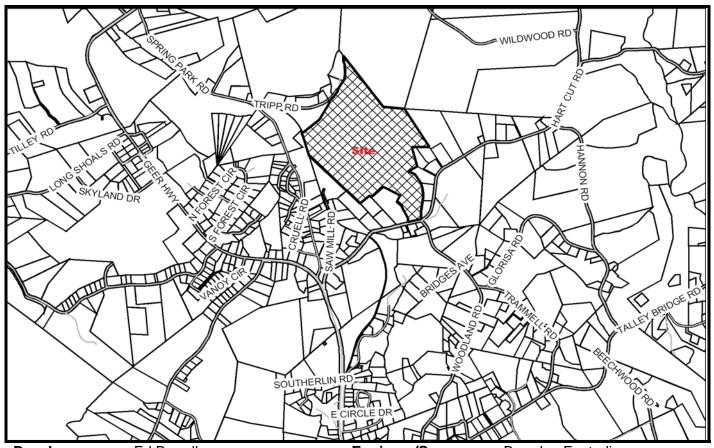

PRELIMINARY PLAT **FEBRUARY 2007** 

SUBDIVISION NAME: HART CUT ROAD FILE: 07-117

**Developer:** Ed Burrell Engineer/Surveyor: Brandon Easterling Mountain View, LLC **Gray Engineering** 

Address: 3501 Pelham Road, Suite 102 Address: 132 Pilgrim Road Greenville, SC 29607

Greenville, SC 29615

864-288-4330

**Telephone Number:** 

**Telephone Number:** 864-297-3027

Block Book Number: 514.5-1-1 Acres: 105.5

Zoning: Unzoned Lots: 60

**Existing Access:** Hart Cut Road Planning Area: Northside

Extension of An Existing Development: No Streets: .81 Miles Private

Proposed Sewer: Septic Tanks Fire District: Slater-Marietta

Sewer District: County Council District: 17 (Dill)

Proposed Water Source: Marietta Water Census Tract: 41.00

& Sewer

TAZ: 408 Variance: Yes - exceed 1,200 LF on

entrance road