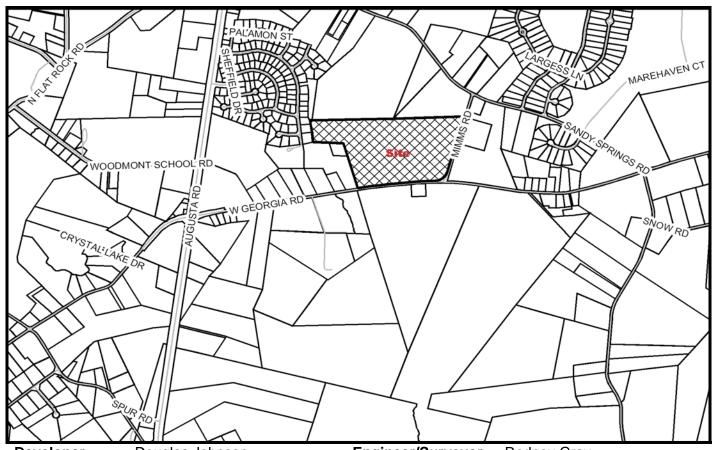

PRELIMINARY PLAT FEBRUARY 2007

SUBDIVISION NAME: DESTINY ACRES FILE: 07-118

**Developer:** Douglas Johnson

Douglas Johnson Enter., LLC

Engineer/Surveyor: Rodney Gray

**Gray Engineering** 

Address: P.O. Box 80741

Simpsonville, SC 29680

Address: 132 Pilgrim Road

Greenville, SC 29607

**Telephone Number:** 864-363-3415 **Telephone Number:** 864-297-3027

**Block Book Number:** 594.2-1-15 **Acres:** 40.6

**Zoning:** RR-1 **Lots:** 35

Existing Access: W. Georgia Road Planning Area: Southside

Extension of An Existing Development: No Streets: .59 Miles Private

Proposed Sewer: Septic Tanks Fire District: S. Greenville

Sewer District: NA County Council District: 25 (Gibson)

Proposed Water Source: GWS Census Tract: 33.02

TAZ: 343 Variance: No